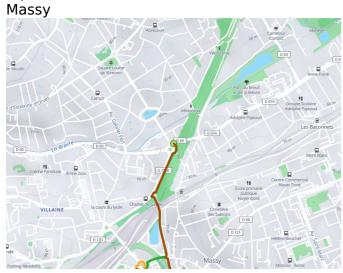

## Massy / Limours

La Véloscénie

**Départ** Massy **Arrivée** Limours

**Durée** 1 h 23 min Distance 22,42 Km

Niveau l cycle often Watch out! This stage is a provisional route, not signposted and can be discontinuous. This stage first takes you along a series of streets and roads leading to the newly laid-out greenway that follows the former route of the Aérotrain near Gometz-la-Ville. We advise to download roadbooks and GPS tracks in order to guide you.

## The route

This stage is not yet signposted and can be discontinuous sometimes (interruptions of cycle paths for example).

From Massy, you will cross the cities of Palaiseau, Orsay, Bures-sur-Yvette and Gometz-la-Ville between bike lanes, cycle paths, and roads with moderate traffic.