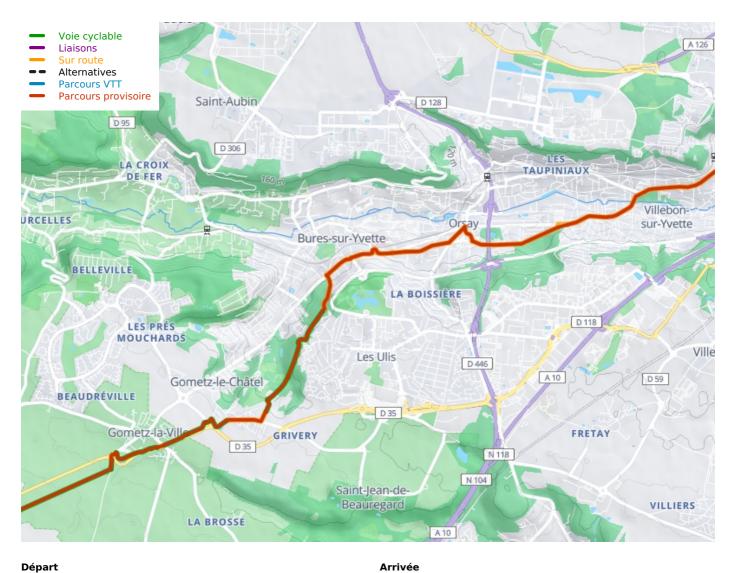

## Massy / Limours

La Véloscénie

**Départ** Massy **Arrivée** Limours

**Durée** 1 h 23 min Distance 22,42 Km

Niveau l cycle often Watch out! This stage is a provisional route, not signposted and can be discontinuous. This stage first takes you along a series of streets and roads leading to the newly laid-out greenway that follows the former route of the Aérotrain near Gometz-la-Ville. We advise to download roadbooks and GPS tracks in order to guide you.

## The route

This stage is not yet signposted and can be discontinuous sometimes (interruptions of cycle paths for example).

From Massy, you will cross the cities of Palaiseau, Orsay, Bures-sur-Yvette and Gometz-la-Ville between bike lanes, cycle paths, and roads with moderate traffic.

We advise cyclists <u>to download roadbooks and</u> <u>gps tracks</u> to guide you.