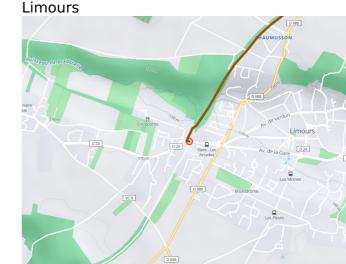

## Massy / Limours

La Véloscénie

**Départ** Massy **Arrivée** Limours

**Durée** 1 h 23 min Distance 22,42 Km

Niveau l cycle often Watch out! This stage is a provisional route, not signposted and can be discontinuous. This stage first takes you along a series of streets and roads leading to the newly laid-out greenway that follows the former route of the Aérotrain near Gometz-la-Ville. We advise to download roadbooks and GPS tracks in order to guide you.

## The route

This stage is not yet signposted and can be discontinuous sometimes (interruptions of cycle paths for example).

From Massy, you will cross the cities of Palaiseau, Orsay, Bures-sur-Yvette and Gometz-la-Ville between bike lanes, cycle paths, and roads with moderate traffic.