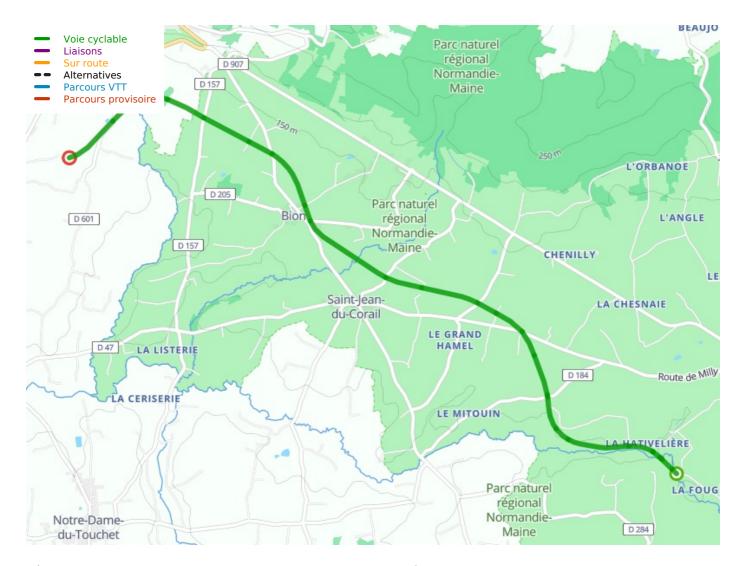

# **Barenton / Mortain**

## **Veloscenic: Paris to Mont-Saint-Michel cycle route**

**Départ** Barenton **Arrivée** Mortain

Durée 41 min Distance 10,47 Km

Niveau I begin / Family The village of Mortain appears on its slope, in the green heart of the bocage normand, the region's traditional hedge-divided fields. It also stands at the junction of the Veloscenic and Vélomaritime cycle routes. Explore the typical landscapes of the Mortainais area, offering a mix of countryside, forest, rocks and cliffs.

### ☐ Stage description and details:

Almost 100% along a greenway – except for the unmissable link to Mortain and its waterfalls.

The village of Barenton can be reached by bike by following a signposted link for 2km.